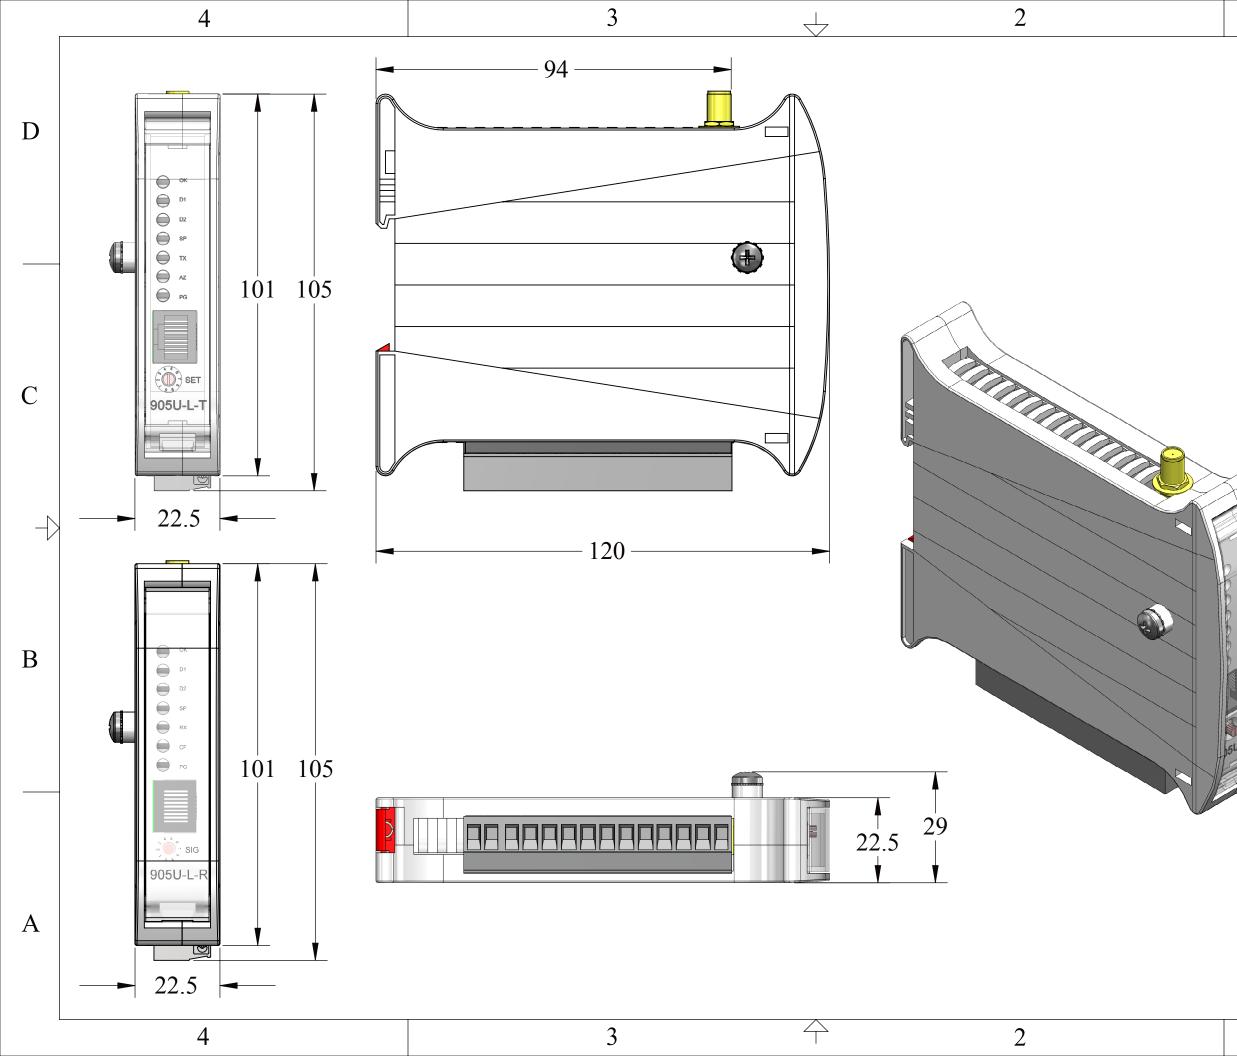

|                                                  |                                                                                                                                                | 1                                                                                                                                                                          |                                           |                    |   |
|--------------------------------------------------|------------------------------------------------------------------------------------------------------------------------------------------------|----------------------------------------------------------------------------------------------------------------------------------------------------------------------------|-------------------------------------------|--------------------|---|
|                                                  |                                                                                                                                                | EVISIONS                                                                                                                                                                   |                                           |                    |   |
| REV DAT                                          | FE:<br>2011/01/27                                                                                                                              | APPROVED:                                                                                                                                                                  | V EC                                      |                    |   |
| DESCRIP                                          | TION:                                                                                                                                          |                                                                                                                                                                            |                                           |                    |   |
| REV DAT                                          | ſE:                                                                                                                                            | APPROVED:                                                                                                                                                                  | EC                                        | 0                  | Б |
| DESCRIP                                          | TION:                                                                                                                                          |                                                                                                                                                                            |                                           |                    | D |
| NOTES: (U                                        | UNLESS OTHE                                                                                                                                    | RWISE SPECIFIEI                                                                                                                                                            | D)                                        |                    |   |
| 1. 1                                             | A                                                                                                                                              | TERMINAL STRIP<br>AND WILL VARY<br>OR 905U-L-R.                                                                                                                            |                                           |                    |   |
|                                                  | 5                                                                                                                                              | DIMENSION DRA<br>SUITABLE FOR 10<br>05U-L-R MODUL                                                                                                                          | 5U-L-T &                                  | 0                  |   |
|                                                  |                                                                                                                                                |                                                                                                                                                                            |                                           |                    | С |
| DR.<br>BE US<br>I<br>RD A<br>JECT<br>SE I<br>PER | DIMENSIONS<br>DO NOT :<br>AWING DIMI<br>SED AS A GU<br>FOR REFERE<br>NGLE<br>TION:<br>DESIGNS ANI<br>TY OF COOP<br>COPIED OR U<br>JT ITS WRITT | HERWISE SPEC<br>ARE IN MILLIN<br>SCALE DRAWII<br>INSTONS ARE II<br>IDE TO INSTAI<br>NCE PURPOSES<br>O SPECIFICATIO<br>ER BUSSMANN<br>JSED FOR MAN<br>'EN CONSENT.<br>DATE: | METERS<br>NG<br>NTENDEL<br>LATION<br>ONLY | ONLY<br>THE<br>ALL | В |
| DRAWN:<br>DESIGNE<br>CQ                          | ED:                                                                                                                                            | DATE:<br>DATE:                                                                                                                                                             |                                           | n                  |   |